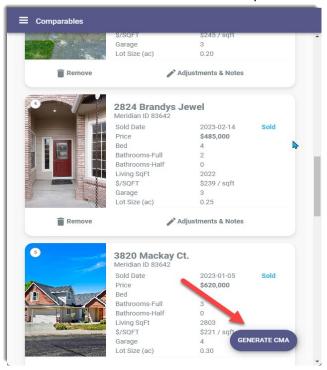

5. Verify the subject property details and click "Next".

6. View the comparable properties. Add adjustments and notes or remove if desired.

7. Click "Generate CMA" to create the presentation.

8. Add subject property photo (if desired) and click to share/email presentation.