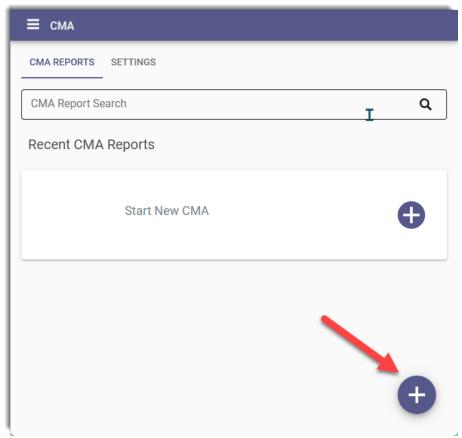

## CREATING AN EasyCMA

1. From the main toolbar, click CMA>Create an EasyCMA:

2. Click the Plus "+" to begin.

3. Enter the Subject Property Address and choose from the suggestions.

4. Verify the Subject Property location and click "Continue."