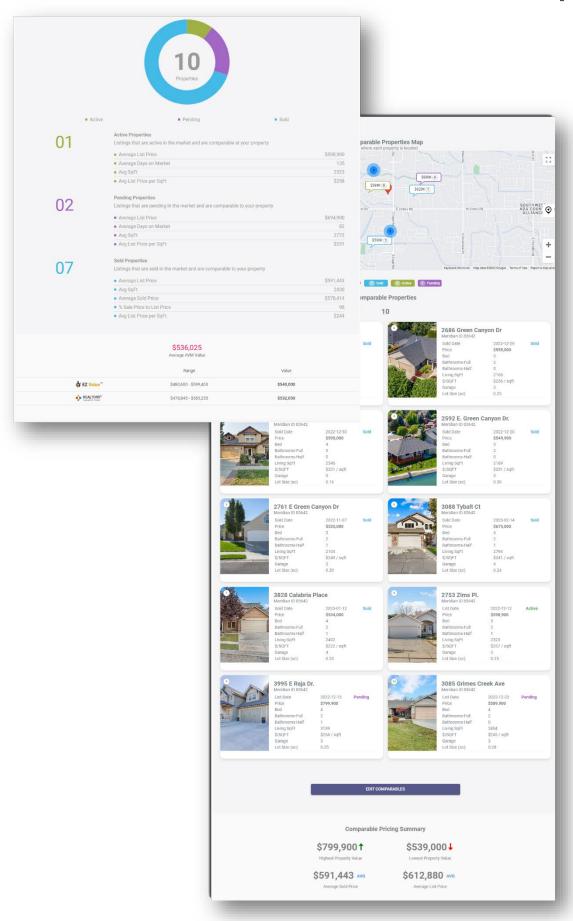

5. Verify the subject property details and click "Next".

6. View the comparable properties. Add adjustments and notes or remove if desired.

7. Click "Generate CMA" to create the presentation.

8. Add subject property photo (if desired) and click to share/email presentation.