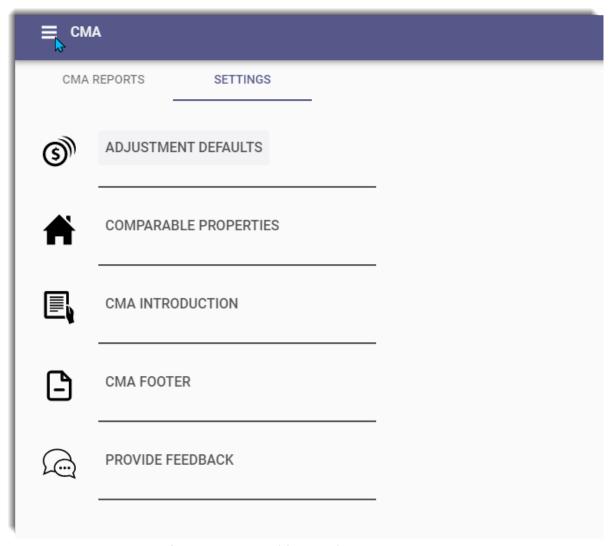

## Customize the EasyCMA

From the EasyCMA page click on "Settings"

- Here you can set default adjustments (if desired)
- You can turn off / on Dynamic Comps
- Set your CMA Introduction (cover letter)
- Create a CMA Footer