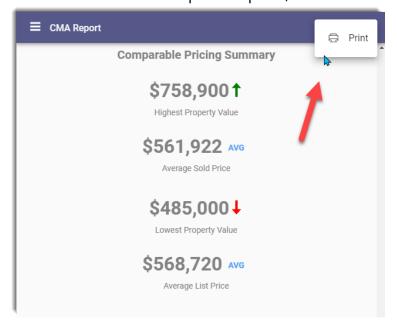

8. Click the menu on the top left to print / save as PDF.

Add listings from a Paragon property search:

- 1. Select listings from search results.
- 2. Click the "More" menu and choose "Add to EasyCMA".