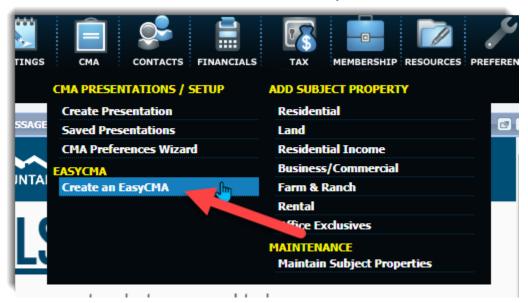

## CREATING AN EasyCMA

1. From the main toolbar, click CMA>Create an EasyCMA:

2. Click the Plus "+" to begin.

3. Enter the Subject Property Address and choose from the suggestions.

4. Verify the Subject Property location and click "Continue."