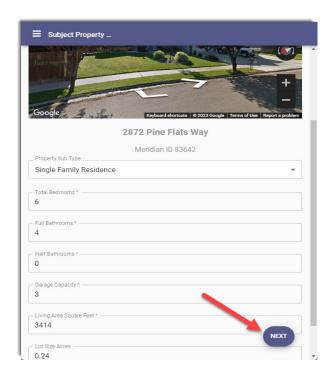

5. Verify the subject property details and click "Next".

6. View the comparable properties. Add adjustments and notes or remove if desired.

7. Click "Generate CMA" to create the presentation.

8. Add subject property photo (if desired) and click to share/email presentation.