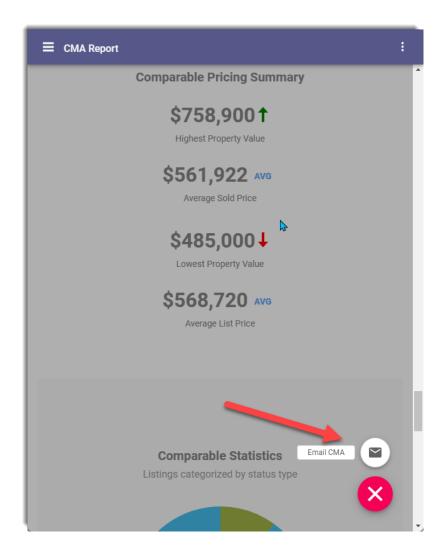

5. Verify the subject property details and click "Next".

6. View the comparable properties. Add adjustments and notes or remove if desired.

7. Click "Generate CMA" to create the presentation.

8. Add subject property photo (if desired) and click to share/email presentation.