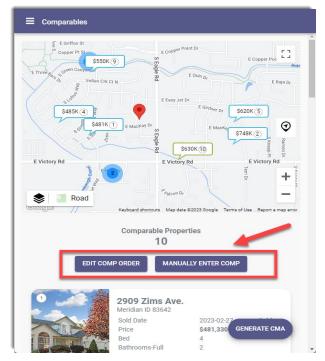

5. Verify the subject property details and click "Next".

6. View the comparable properties. Add adjustments and notes or remove if desired.

7. Click "Generate CMA" to create the presentation.

8. Add subject property photo (if desired) and click to share/email presentation.