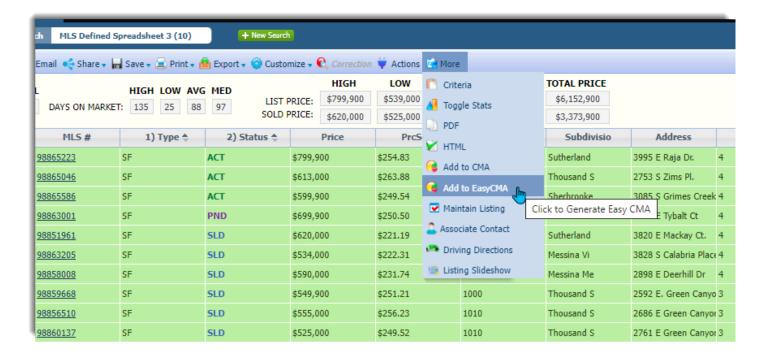

8. Click the menu on the top left to print / save as PDF.

Add listings from a Paragon property search:

- 1. Select listings from search results.
- 2. Click the "More" menu and choose "Add to EasyCMA".