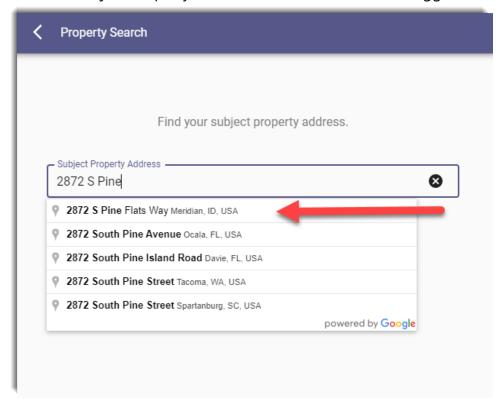

## CREATING AN EasyCMA

1. From the main toolbar, click CMA>Create an EasyCMA:

2. Click the Plus "+" to begin.

3. Enter the Subject Property Address and choose from the suggestions.

4. Verify the Subject Property location and click "Continue."