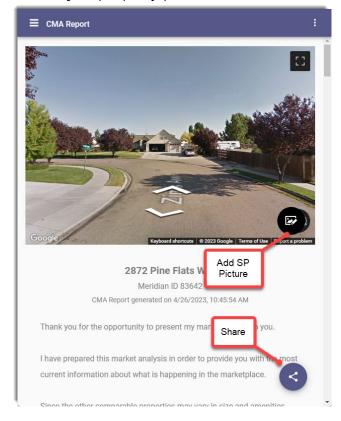

5. Verify the subject property details and click "Next".

6. View the comparable properties. Add adjustments and notes or remove if desired.

7. Click "Generate CMA" to create the presentation.

8. Add subject property photo (if desired) and click to share/email presentation.