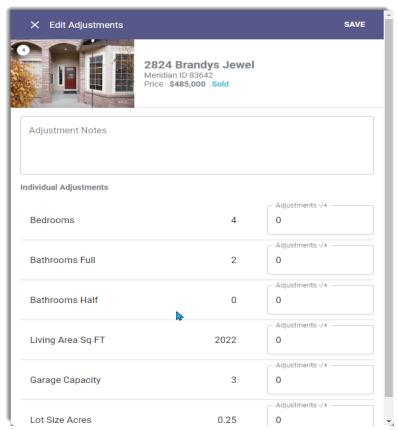

5. Verify the subject property details and click "Next".

6. View the comparable properties. Add adjustments and notes or remove if desired.

7. Click "Generate CMA" to create the presentation.

8. Add subject property photo (if desired) and click to share/email presentation.