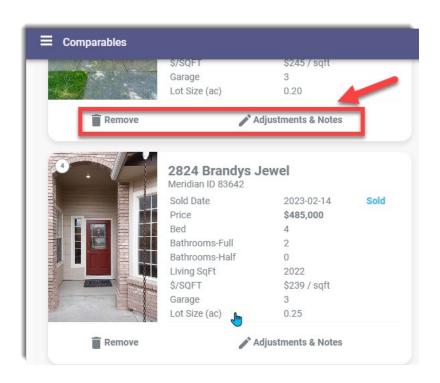

5. Verify the subject property details and click "Next".

6. View the comparable properties. Add adjustments and notes or remove if desired.

7. Click "Generate CMA" to create the presentation.

8. Add subject property photo (if desired) and click to share/email presentation.