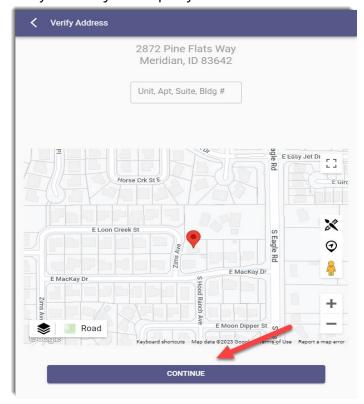

## CREATING AN EasyCMA

1. From the main toolbar, click CMA>Create an EasyCMA:

2. Click the Plus "+" to begin.

3. Enter the Subject Property Address and choose from the suggestions.

4. Verify the Subject Property location and click "Continue."

5. Verify the subject property details and click "Next".

6. View the comparable properties. Add adjustments and notes or remove if desired.

7. Click "Generate CMA" to create the presentation.

8. Add subject property photo (if desired) and click to share/email presentation.